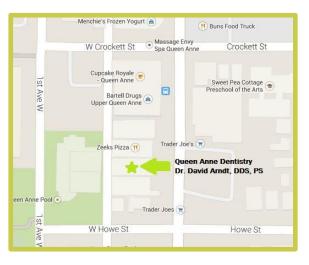

## **Location Information**

1911 Queen Anne Ave. N Seattle, WA 98109

Dr. Arndt has been a dentist on Queen Anne since 1994. He succeeded his predecessor, Dr. Hugh Sayler, who started practicing dentistry on Queen Anne in 1962. We thank the many patients who have been with us for over 50 years. This is a tribute to our quality of service and patient care.

We are located in the 7 Hills Building, between Zoom Care and Zeek's Pizza, and directly across from Trader Joe's.

We offer free 2-hour parking in our parking garage which can be accessed through the alley off of W. Howe St. or W. Crockett St.